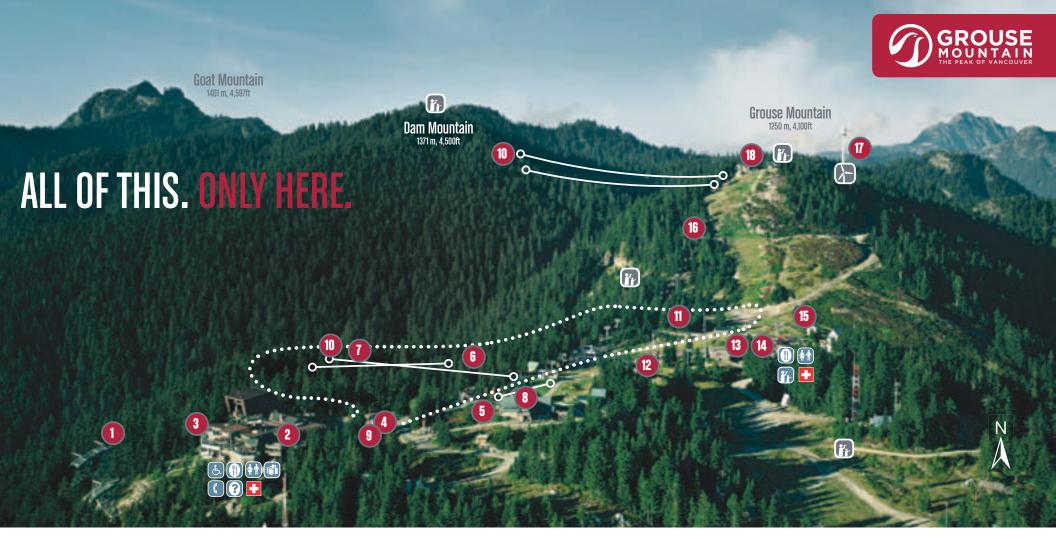

# **MOUNTAIN GUIDE**

- 1 Red Skyride Daily rides from 9:00am to 10:00pm
- Peak Chalet 2

### 3 Theatre in the Sky

Shows featuring beautiful British Columbia, our Grizzly Bears and fascinating wildlife starting at 9:30am

#### 4 Plaza

Guided Eco Walks

From 11:00am-11:45am, 1:00pm-1:45pm 3:00pm-3:45pm, 4:00pm-4:45pm

# 🚯 hiwus Feasthouse

🚺 Blue Grouse Lake

B Flight Centre /Zipline Check-In

Blackcomb Aviation Helicopter Tours Available daily between 11:00am and 6:30pm. Please contact 604.980.9311 for more info

#### Mountain Ziplines

Book daily from 10:00am to 6:00pm. Reservations are recommended but walk-ins are welcome based on availability. 604.980.9311

#### Grizzly Bear Habitat Refuge for Endangered Wildlife

Ranger Talks from 10:00am-10:15am, 11:30am-11:45am, 2:00pm-2:15pm, 4:00pm-4:15pm

- 12 World Famous Lumberjack Show Show Times 12:00pm-12:45pm, 2:30pm-3:15pm, 4:30pm-5:15pm
- Beaver Tails Stand

1 Rusty Rail BBQ

#### Birds in Motion Demonstration From 1:30pm-2:00pm, 3:30pm-4:00pm, 5:30pm-6:00pm

Peak Chair Lift Daily rides 9:30am-8:30pm

## The Eye of the Wind

Book daily for 10:30am, 2:00pm and 4:00pm. Reservations are recommended but walk-ins are welcome based on availability. 604.980.9311

Tandem Paragliding Flights daily. Please call 604.980.9311 for reservations or visit grousemountain.com